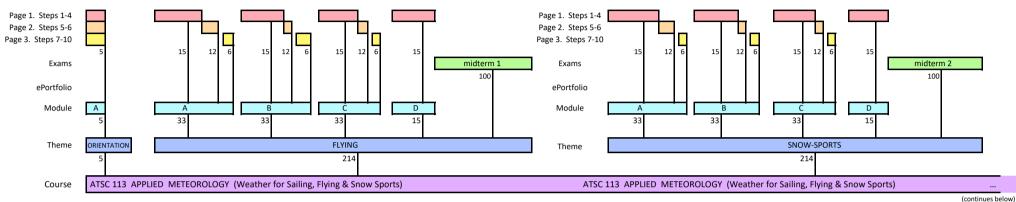

## TABLE OF POINTS FOR ATSC 113

(v22)

Overal course grade is scaled to max of 100%.

Overal course grade is scaled to max of 100%.

Page 1. Steps 1-4 Page 2. Steps 5-6 Page 3. Steps 7-10 20 16 8 20 16 20 16 8 40 Exams individual exam (written on paper in class) group exam (written in class) ePortfolio ePortfolio 280 40 Module A B С D А 44 44 44 20 40 Theme SAILING APPLIED FINAL EXAM 152 40 55 320 (continued from above) ATSC 113 APPLIED METEOROLOGY (Weather for Sailing, Flying & Snow Sports) ATSC 113 APPLIED METEOROLOGY (Weather for Sailing, Flying & Snow Sports) Course